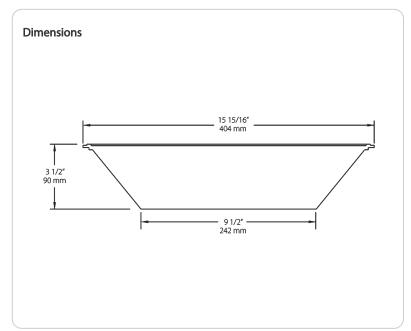

DL16





| Project:     | Туре: |
|--------------|-------|
| Prepared By: | Date: |

# **Technical Specifications**

# Construction

# **Drop Lens:**

16" drop lens for high and low bays

#### Reflector Accesory:

This accessory must be ordered with HAYBAY reflector and HAYBAY base to make a complete fixture. <u>See here for HAYBAY reflectors.</u>

# Other

# **Buy American Act Compliance:**

RAB values USA manufacturing! Upon request, RAB may be able to manufacture this product to be compliant with the Buy American Act (BAA). Please contact customer service to request a quote for the product to be made BAA compliant.







| Ordering Matrix |                            |
|-----------------|----------------------------|
| Family          | Size                       |
|                 | <b>16 =</b> 16" Wire Guard |