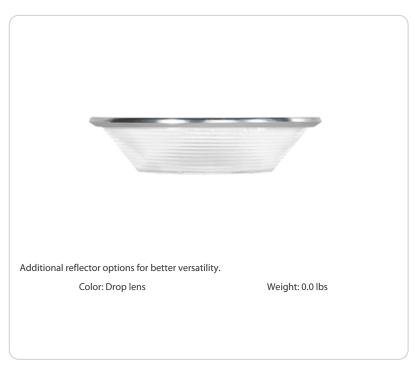

DL16





| Project:     | Туре: |
|--------------|-------|
| Prepared By: | Date: |

# **Technical Specifications**

# Construction

# **Drop Lens:**

16" drop lens for high and low bays

#### Reflector Accesory:

This accessory must be ordered with HAYBAY reflector and HAYBAY base to make a complete fixture. <u>See here for HAYBAY reflectors.</u>

# Other

# **Buy American Act Compliance:**

RAB values USA manufacturing! Upon request, RAB may be able to manufacture this product to be compliant with the Buy American Act (BAA). Please contact customer service to request a quote for the product to be made BAA compliant.







| Ordering Matrix |                            |
|-----------------|----------------------------|
| Family          | Size                       |
|                 | <b>16 =