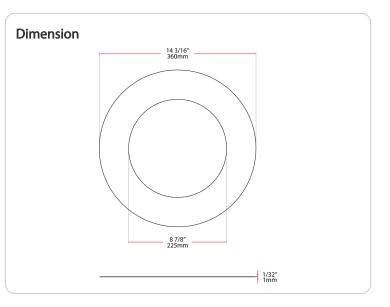

#### Inner Diameter: 8 7/8"

Outer Diameter: 14 3/16"

Maximum Ceiling Hole Cut Out: 12 3/8"