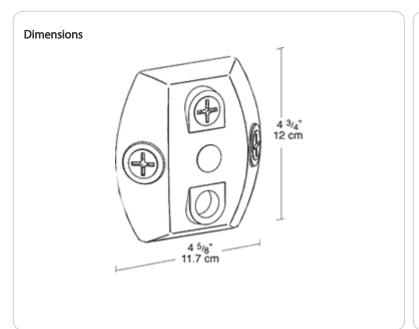

Die cast sensor & floodlight mounting plate fits round, rectangular, octagonal, recessed & surface mount boxes. Lower hole offers better sensor mounting position. 3 close-up plugs, thick, weatherproof gaskets, universal mounting bar and Hanging Helper Hook provided.