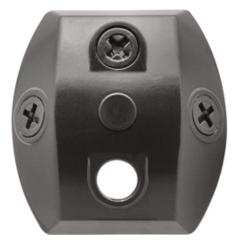

Die cast sensor & floodlight mounting plate fits round, rectangular, octagonal, recessed & surface mount boxes. Lower hole offers better sensor mounting position. 3 close-up plugs, thick, weatherproof gaskets, universal mounting bar and Hanging Helper Hook provided.

## **Hole Count:**

4 Hole