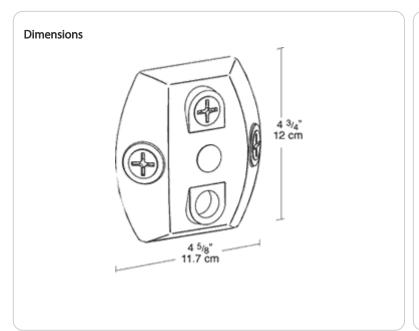

Color: Bronze

Weight: 0.6 lbs

| Project:     | Туре: |
|--------------|-------|
| Prepared By: | Date: |