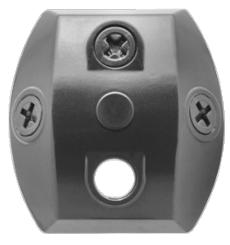

Die cast sensor & floodlight mounting plate fits round, rectangular, octagonal, recessed & surface mount boxes. Lower hole offers better sensor mounting position. 3 close-up plugs, thick, weatherproof gaskets, universal mounting bar and Hanging Helper Hook provided.

## **Hole Count:**

4 Hole