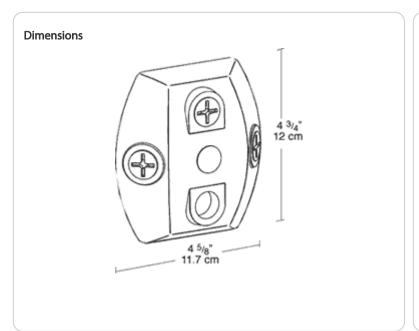

Die cast sensor & floodlight mounting plate fits round, rectangular, octagonal, recessed & surface mount boxes. Lower hole offers better sensor mounting position. 3 close-up plugs, thick, weatherproof gaskets, universal mounting bar and Hanging Helper Hook provided.