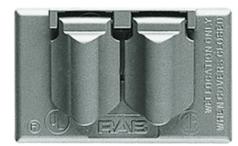

| Project:     | Туре: |
|--------------|-------|
| Prepared By: | Date: |

Bring convenient power outlets outdoor safely. These heavy die cast covers with spring-loaded lids and weather seal gaskets keep water out. Fits all duplex receptacles in single outlet boxes. Epoxy powder coated.

Color: Silver gray

Weight: 0.3 lbs

#### Material:

Precision die cast or stamped aluminum. Spring loaded covers. .