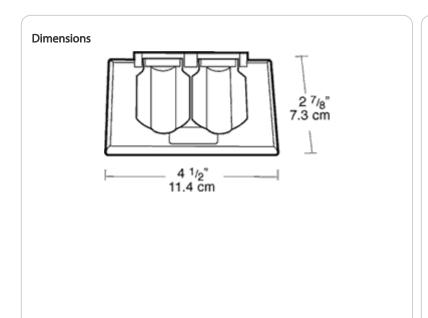

| Project:     | Туре: |
|--------------|-------|
| Prepared By: | Date: |

Bring convenient power outlets outdoor safely. These heavy die cast covers with spring-loaded lids and weather seal gaskets keep water out. Fits all duplex receptacles in single outlet boxes. Epoxy powder coated.