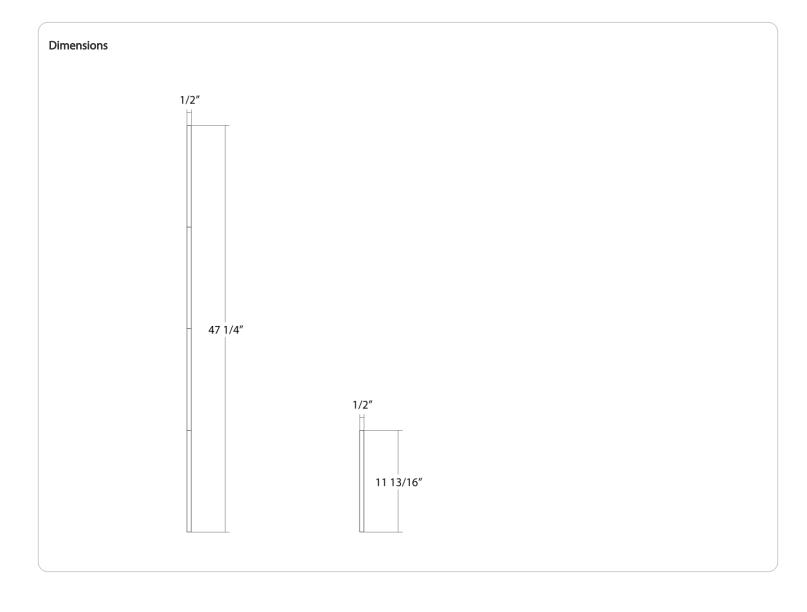

## CD34STEM-W

# RAB



| Project:     | Туре: |
|--------------|-------|
| Prepared By: | Date: |

### **Technical Specifications**

## Performance

#### Description:

Flexible pendant accessory includes (4)-12" stems that can be easily connected to extend the pendant length.

#### Product Type:

Economy Cylinder Accessory

#### Construction

Size:

4x 12" Stems

#### Shape:

Linear

**Finish:** Formulated for high durability and long-lasting color

#### **Housing Material:**

Aluminum extrusion

#### Other

**Compatible Products:** Compatible with CD34 Field Adjustable Cylinders

# CD34STEM-W



RAB