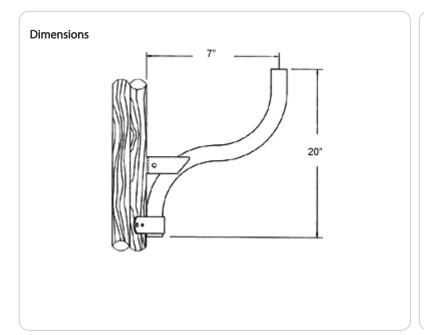

## Description:

Single Floodlight Bracket

#### **Bracket:**

3/16" thick steel