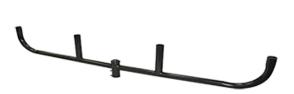

**BULL4L** 

| Project:     | Туре: |
|--------------|-------|
| Prepared By: | Date: |

Bullhorn bracket safely supports HID floodlights. Great with Floodzilla, Megaflood and Flexflood models.

Color: Bronze

# Easy, secure floodlight mounting Double Reinforced weld joints