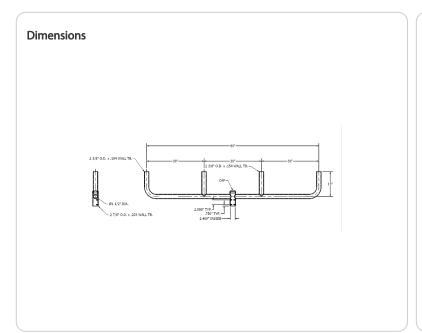

## Pipe Size:

2"

# Tenon Outside Diameter:

2 3/8"

# Pole/Tenon Size:

2 3/8"

### Vertical:

13"

# Spacing:

30"

# Number of Lights:

4