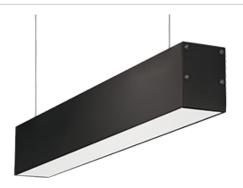

# BOA2P-20D10-40Y-B

| Upscale design, high-end performance, undeniable value. BOA is designed with            |
|-----------------------------------------------------------------------------------------|
| proprietary optics that deliver maximum lumens and conceal the LED light sources behind |
| the lens to create a pleasing dimensional illuminance with soft blended beam edges.     |
| Mounting hardware included.                                                             |

Color: Black

Weight: 1.8 lbs