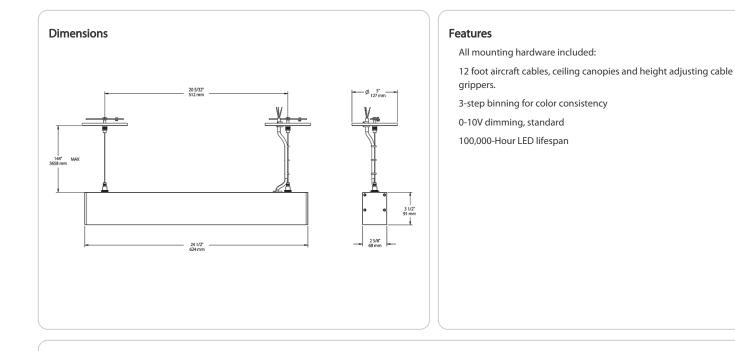

#### Mounting:

12' of aircraft cable provided with cable grippers for easy adjustment after installation

#### **Electrical Connection:**

Includes 5 conductor 300V rated 12' long electrical cable