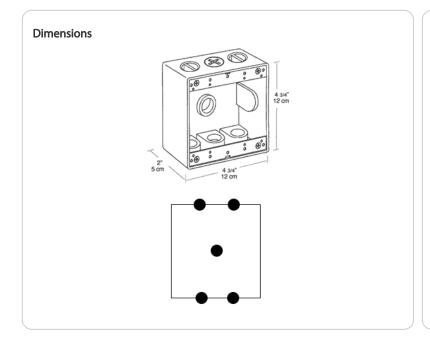

#### Hole Count:

5 Hole

| Project:     | Туре: |
|--------------|-------|
| Prepared By: | Date: |