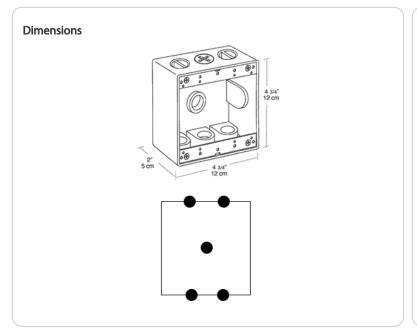

| Project:     | Туре: |
|--------------|-------|
| Prepared By: | Date: |

Die cast aluminum with two unique "flex-lugs" for wall or pole mounting of outdoor outlets, switches or floodlights. Ground screw and close-up plugs provided. Cubic capacity is 30.5 cu. inches.