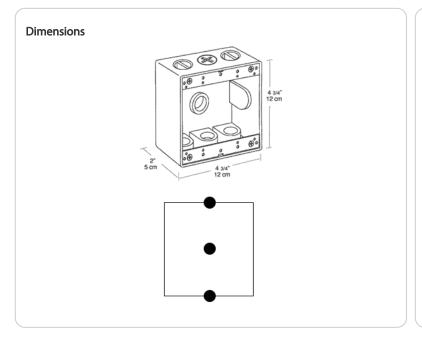

# RAB

Die cast aluminum with two unique "flex-lugs" for wall or pole mounting of outdoor outlets, switches or floodlights. Ground screw and close-up plugs provided. Cubic capacity is 30.5 cu. inches.

Color: Silver gray

## Hole Count:

3 Hole

| Project:     | Туре: |
|--------------|-------|
| Prepared By: | Date: |