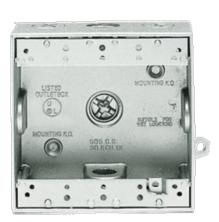

# RAB

Die cast aluminum with two unique "flex-lugs" for wall or pole mounting of outdoor outlets, switches or floodlights. Ground screw and close-up plugs provided. Cubic capacity is 30.5 cu. inches.

Color: Silver gray

## Other

Outlet Box Construction:

Precision die cast aluminum

Tap Size:

1/2"

## **Outlet Box Mounting Lugs:**

16 gauge corrosion protected steel with Phillips Flat head mounting screws

#### Ground Screw:

#10-24 Green corrosion protected steel slotted hex washer head screw provided in pre-tapped hole

## Hole Count:

3 Hole

| Project:     | Туре: |
|--------------|-------|
| Prepared By: | Date: |

## Features

Die cast aluminum

Two unique "Flexi-lugs" for wall or pole mounting

Ground screw and close-up plugs provided