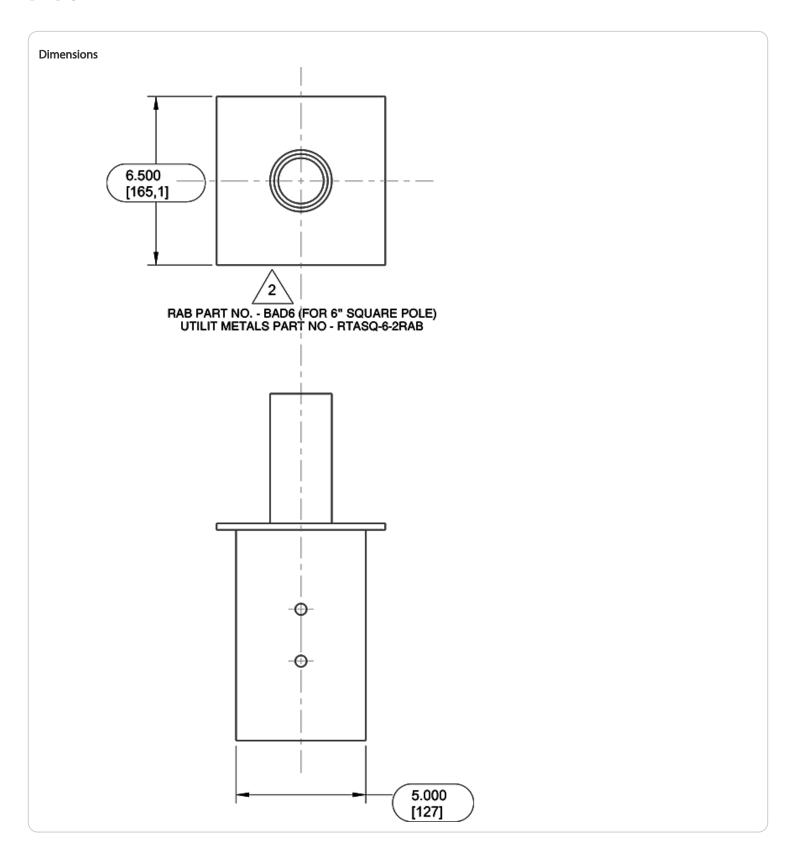

## Description:

Internal Tenon Adapter Square Pole designed to fit 6" square poles. <u>See Pole Page</u>.