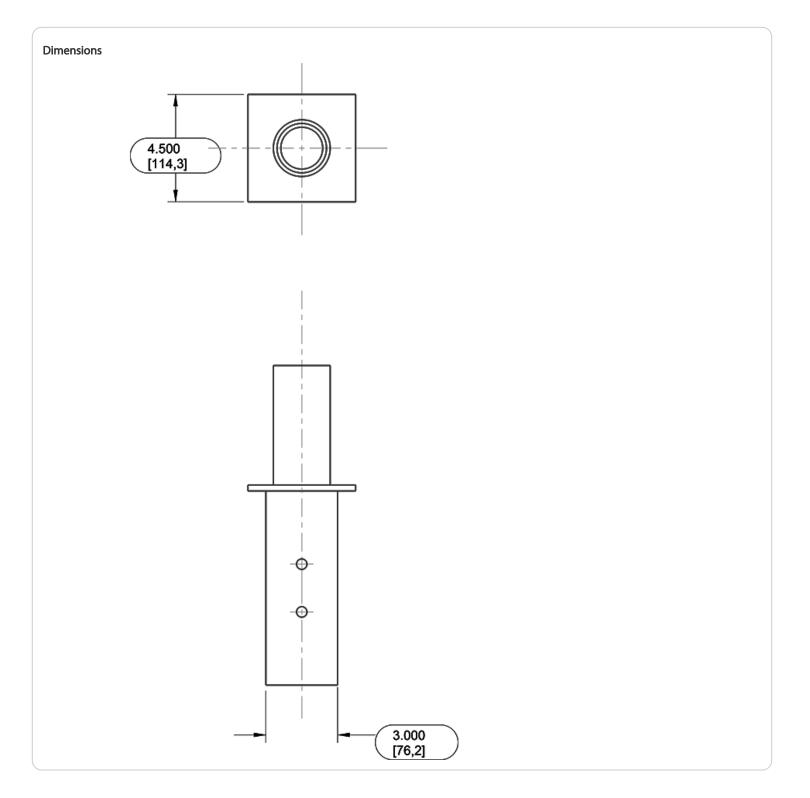

#### **Description:**

Internal Tenon Adapter Square Pole designed to fit 4" square poles. <u>See Pole Page</u>.