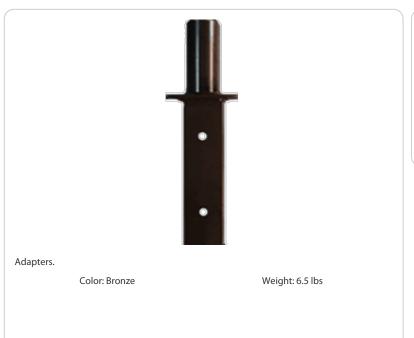

#### Adapter:

3/16" thick steel

#### **Description:**

Internal Tenon Adapter Square Pole designed to fit 4" square poles. <u>See Pole Page</u>.