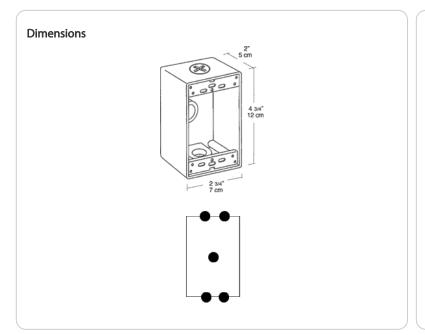

Project: Type:

Prepared By: Date:

Die cast aluminum with two unique "flex-lugs" for wall or pole mounting of outdoor outlets, switches or floodlights. Ground screw and close-up plugs provided. Cubic capacity is 18.3 cu. inches.

#### **Hole Count:**

5 Hole

B5X