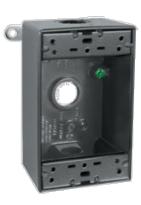

Project: Type:

Prepared By: Date:

Die cast aluminum with two unique "flex-lugs" for wall or pole mounting of outdoor outlets, switches or floodlights. Ground screw and close-up plugs provided. Cubic capacity is 18.3 cu. inches.

#### **Outlet Box Construction:**

Precision die cast aluminum

#### **Hole Count:**

5 Hole

B5X

#### **Features**

"Flexi" mounting lugs can mount to top or side

Green hex slotted washerhead ground screw in pre tapped hole

Heavy die cast aluminum

Two easy knockout mounting holes

Versatile cover mounting system accepts most common covers