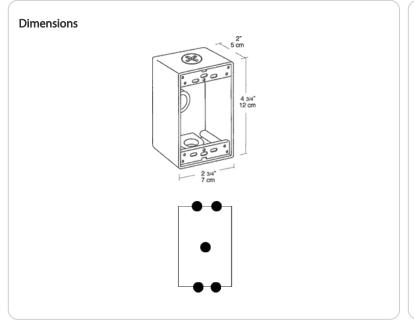

# RAB

Type:

Die cast aluminum with two unique "flex-lugs" for wall or pole mounting of outdoor outlets, switches or floodlights. Ground screw and close-up plugs provided. Cubic capacity is 18.3 cu. inches.

#### Hole Count:

5 Hole

Prepared By: Date:

**Project:** 