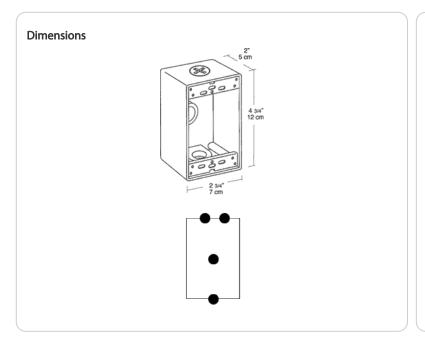

Project: Type:

Prepared By: Date:

Die cast aluminum with two unique "flex-lugs" for wall or pole mounting of outdoor outlets, switches or floodlights. Ground screw and close-up plugs provided. Cubic capacity is 18.3 cu. inches.

#### **Hole Count:**

4 Hole