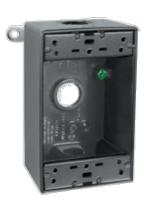

Project: Type:

Prepared By: Date:

Die cast aluminum with two unique "flex-lugs" for wall or pole mounting of outdoor outlets, switches or floodlights. Ground screw and close-up plugs provided. Cubic capacity is 18.3 cu. inches.

#### **Outlet Box Construction:**

Precision die cast aluminum

## Outlet Box Mounting Lugs:

16 gauge corrosion protected steel with Phillips Flat head mounting screws

### **Ground Screw:**

#10-24 Green corrosion protected steel slotted hex washer head screw provided in pre-tapped hole

#### **Hole Count:**

4 Hole

#### **Features**

"Flexi" mounting lugs can mount to top or side

Green hex slotted washerhead ground screw in pre tapped hole

Heavy die cast aluminum

Two easy knockout mounting holes

Versatile cover mounting system accepts most common covers