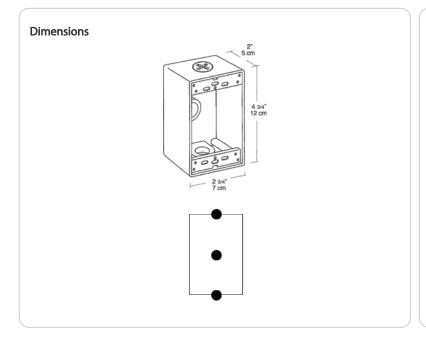

# RAB

| Project:     | Туре: |
|--------------|-------|
| Prepared By: | Date: |

Die cast aluminum with two unique "flex-lugs" for wall or pole mounting of outdoor outlets, switches or floodlights. Ground screw and close-up plugs provided. Cubic capaci

#### Hole Count:

3 Hole