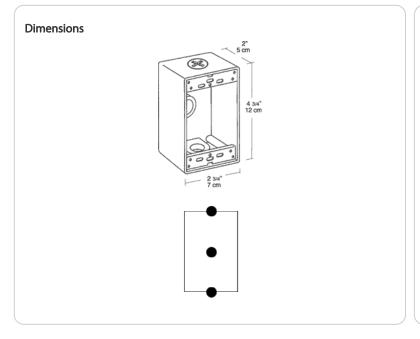

#### Hole Count:

3 Hole

| Project:     | Туре: |
|--------------|-------|
| Prepared By: | Date: |