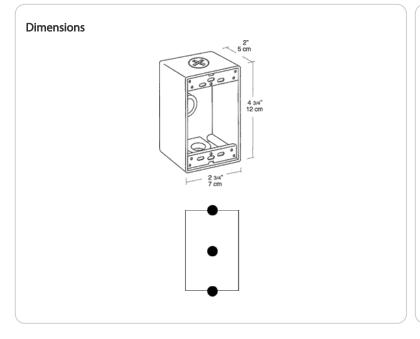

# RAB

Die cast aluminum with two unique "flex-lugs" for wall or pole mounting of outdoor outlets, switches or floodlights. Ground screw and close-up plugs provided. Cubic capacity is 18.3 cu. inches.

Color: Bronze

### Hole Count:

3 Hole

| Project:     | Туре: |
|--------------|-------|
| Prepared By: | Date: |