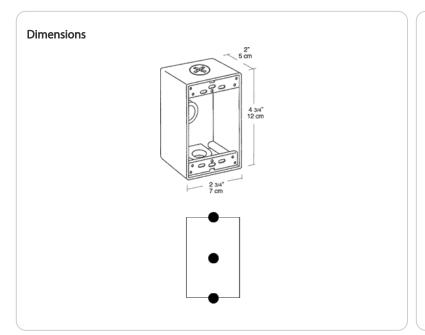

3 cu. inches.

Color: Bronze

Weight: 0.6 lbs

## **Technical Specifications**

#### Compliance

# UL Listed:

Suitable for wet locations

#### Other

#### **Outlet Box Construction:**

Precision die cast aluminum

### Tap Size:

3/4"

### **Buy American Act Compliance:**

RAB values USA manufacturing! Upon request, RAB may be able to manufacture this product to be compliant with the Buy American Act (BAA). Please contact customer service to request a quote for the product to be made BAA compliant.

### Installation

## Outlet Box Mounting Lugs:

16 gauge corrosion protected steel with Phillips Flat head mounting screws

### Construction

### **Ground Screw:**

#10-24 Green corrosion protected steel slotted hex washer head screw provided in pre-tapped hole

#### **Hole Count:**

3 Hole





#### **Features**

"Flexi" mounting lugs can mount to top or side

Green hex slotted washerhead ground screw in pre tapped hole

Heavy die cast aluminum

Two easy knockout mounting holes

Versatile cover mounting system accepts most common covers

Close-up plugs allow Phillips or slotted screwdrivers for easy installation