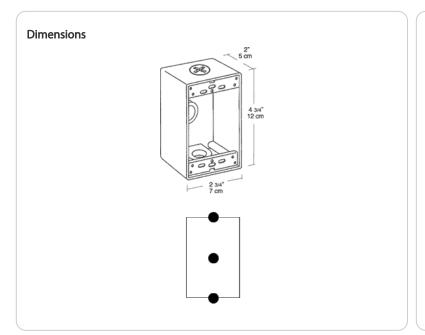

| Project:     | Туре: |
|--------------|-------|
| Prepared By: | Date: |

Die cast aluminum with two unique "flex-lugs" for wall or pole mounting of outdoor outlets, switches or floodlights. Ground screw and close-up plugs provided. Cubic capacity is 18.3 cu. inches.

### **Hole Count:**

3 Hole