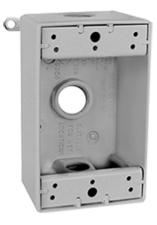

| Project:     | Туре: |
|--------------|-------|
| Prepared By: | Date: |

Die cast aluminum with two unique "flex-lugs" for wall or pole mounting of outdoor outlets, switches or floodlights. Ground screw and close-up plugs provided. Cubic capacity is 18.3 cu. inches.

#### **Outlet Box Construction:**

Precision die cast aluminum

### **Hole Count:**

3 Hole

#### **Features**

"Flexi" mounting lugs can mount to top or side

Green hex slotted washerhead ground screw in pre tapped hole

Heavy die cast aluminum

Two easy knockout mounting holes

Versatile cover mounting system accepts most common covers