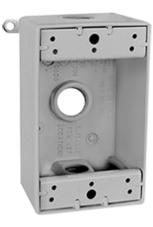

Project: Type:

Prepared By: Date:

Die cast aluminum with two unique "flex-lugs" for wall or pole mounting of outdoor outlets, switches or floodlights. Ground screw and close-up plugs provided. Cubic capacity is 18.3 cu. inches.

#### **Outlet Box Construction:**

Precision die cast aluminum

# **Outlet Box Mounting Lugs:**

16 gauge corrosion protected steel with Phillips Flat head mounting screws

#### **Ground Screw:**

#10-24 Green corrosion protected steel slotted hex washer head screw provided in pre-tapped hole

## **Hole Count:**

3 Hole

#### **Features**

"Flexi" mounting lugs can mount to top or side

Green hex slotted washerhead ground screw in pre tapped hole

Heavy die cast aluminum

Two easy knockout mounting holes

Versatile cover mounting system accepts most common covers