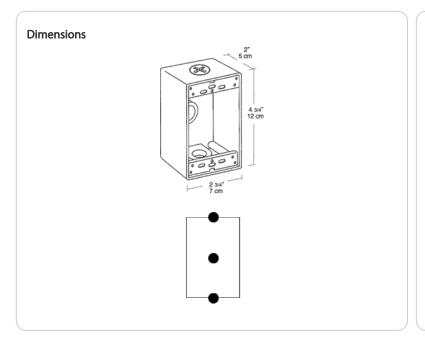

Project: Type:

Prepared By: Date:

Die cast aluminum with two unique "flex-lugs" for wall or pole mounting of outdoor outlets, switches or floodlights. Ground screw and close-up plugs provided. Cubic capacity is 18.3 cu. inches.

## **Hole Count:**

3 Hole