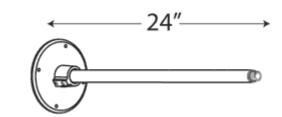

#### Construction

Diameter:

Diameter of the tube is 1"

#### Construction:

All aluminum construction 1" diameter, thick extension rod with NPS threaded end with EZ locknut. Secures to Wall Mounting Plate with (2) stainless steel set screws. Max Weight Capacity: 9.0 lbs