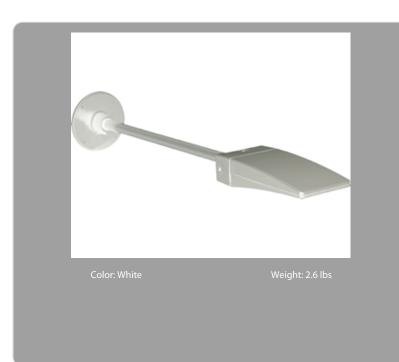

### **Technical Specifications**

Other

**Threads:** 1/2" NPS at the fixture Side

#### Construction

Diameter:

Diameter of the tube is 1"

#### Mounting:

The wall plate does not mount to a junction box but directly to the mounting surface with the proper hardware for the surface

Accessory Only: LPACK LED fixture sold separately

#### Arm:

Use to extend fixtures away from wall

#### Construction:

All aluminum construction 1" diameter, thick extension rod with NPS threaded end with EZ locknut. Secures to Wall Mounting Plate with (2) stainless steel set screws. Max Weight Capacity: 9.0 lbs