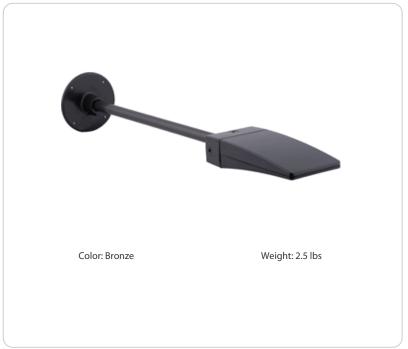

#### Arm:

Use to extend fixtures away from wall

#### Construction:

All aluminum construction 1" diameter, thick extension rod with NPS threaded end with EZ locknut. Secures to Wall Mounting Plate with (2) stainless steel set screws.

# Max Weight Capacity:

9.0 lbs