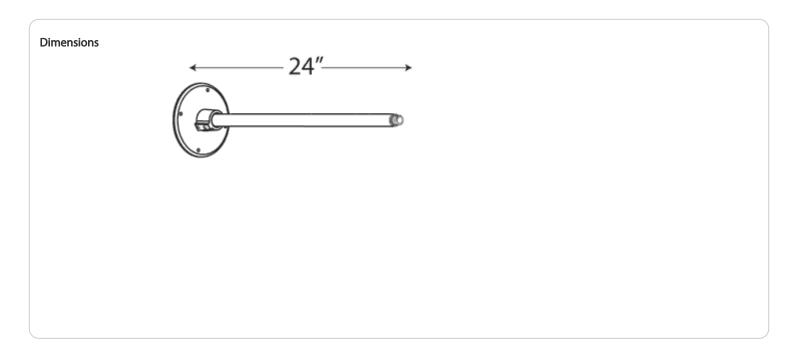

#### Diameter:

Diameter of the tube is 1"

### Mounting:

The wall plate does not mount to a junction box but directly to the mounting surface with the proper hardware for the surface

#### Construction:

All aluminum construction 1" diameter, thick extension rod with NPS threaded end with EZ locknut. Secures to Wall Mounting Plate with (2) stainless steel set screws.