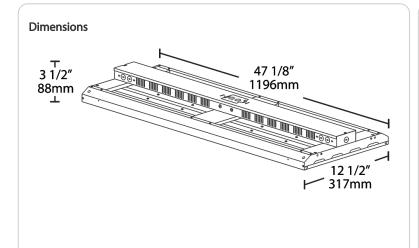

perate the fixture for 90 minutes if power fails. Wired for 120-277V.

### **Battery Backup Light Loss Factor:**

0.081

### **Surge Protection:**

2.5kV

For areas prone to surges, upgrade to 10kV surge protection available

### Other

### Replacement:

Replaces 750W MH

# 5 Yr Limited Warranty:

The RAB 5-year, limited warranty covers light output, driver performance and paint finish. RAB's warranty is subject to all terms and conditions found at <u>rablighting.com/warranty</u>.



# **Technical Specifications (continued)**

# **Buy American Act Compliance:**

RAB values USA manufacturing! Upon request, RAB may be able to manufacture this product to be compliant with the Buy American Act (BAA). Please contact customer service to request a quote for the product to be made BAA compliant.



### Features

High efficiency. Low price. Ideal for industrial warehouse spaces 100,000 hour LED lifespan 5-Year, limited warranty

| Ordering Matrix                                                                                                                                                                     |                          |                                                         |                                                                                                                                    |                                                                                                                                                                           |