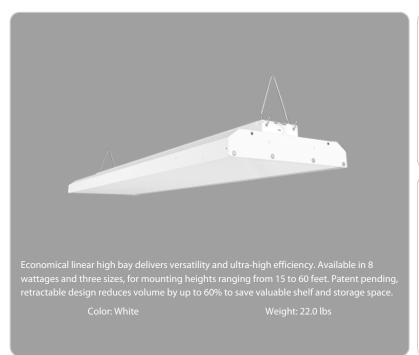

### Features

High efficiency. Low price. Ideal for industrial warehouse spaces 100,000 hour LED lifespan 5-Year, limited warranty

| Ordering Matrix                                                                                                                                                                     |                          |                                                         |                                                                                                                                    |                                                                                                                                                                           |                                                                                                                                                                                                                                                                                                                                                                                                                                                                                                                                                                                                                                                                                                                                                                                                                                                                                                                                                                                                                                                                                                                                                                                                                                                                                                                                                                                                                                                                                                                                                                                                                                                                                                                                                                                                                                                                                                                                                                                                                                                                                                                                |                                                                                                                                                                                                                                                                                                                                                          |  |  |  |  |
|-------------------------------------------------------------------------------------------------------------------------------------------------------------------------------------|--------------------------|---------------------------------------------------------|------------------------------------------------------------------------------------------------------------------------------------|---------------------------------------------------------------------------------------------------------------------------------------------------------------------------|--------------------------------------------------------------------------------------------------------------------------------------------------------------------------------------------------------------------------------------------------------------------------------------------------------------------------------------------------------------------------------------------------------------------------------------------------------------------------------------------------------------------------------------------------------------------------------------------------------------------------------------------------------------------------------------------------------------------------------------------------------------------------------------------------------------------------------------------------------------------------------------------------------------------------------------------------------------------------------------------------------------------------------------------------------------------------------------------------------------------------------------------------------------------------------------------------------------------------------------------------------------------------------------------------------------------------------------------------------------------------------------------------------------------------------------------------------------------------------------------------------------------------------------------------------------------------------------------------------------------------------------------------------------------------------------------------------------------------------------------------------------------------------------------------------------------------------------------------------------------------------------------------------------------------------------------------------------------------------------------------------------------------------------------------------------------------------------------------------------------------------|----------------------------------------------------------------------------------------------------------------------------------------------------------------------------------------------------------------------------------------------------------------------------------------------------------------------------------------------------------|--|--|--|--|
| Length                                                                                                                                                                              | Wattage                  | Color Temp                                              | Voltage                                                                                                                            | Control Options                                                                                                                                                           | Emergency Options                                                                                                                                                                                                                                                                                                                                                                                                                                                                                                                                                                                                                                                                                                                                                                                                                                                                                                                                                                                                                                                                                                                                                                                                                                                                                                                                                                                                                                                                                                                                                                                                                                                                                                                                                                                                                                                                                                                                                                                                                                                                                                              | Other Options                                                                                                                                                                                                                                                                                                                                            |  |  |  |  |
| 4 -                                                                                                                                                                                 | 315                      | N                                                       |                                                                                                                                    |                                                                                                                                                                           | /E2                                                                                                                                                                                                                                                                                                                                                                                                                                                                                                                                                                                                                                                                                                                                                                                                                                                                                                                                                                                                                                                                                                                                                                                                                                                                                                                                                                                                                                                                                                                                                                                                                                                                                                                                                                                                                                                                                                                                                                                                                                                                                                                            | /8C                                                                                                                                                                                                                                                                                                                                                      |  |  |  |  |
| <b>4</b> = 4 ft                                                                                                                                                                     | 315 = 315W<br>360 = 360W | Blank = 5000K<br>Cool<br>N = 4000K<br>Neutral           | Blank = 120-277V,<br>0-10V Dimming<br>/480 = 480V, 0-10V<br>Dimming                                                                | Blank = No Options /PIR = 120-277V, Passive Infrared Occupancy Sensor /LC = Lightcloud® Control /LCS = 120-277V, Lightcloud® Motion Sensor                                | <b>Blank</b> = No Options<br><b>/E2</b> = 120-277V, Battery                                                                                                                                                                                                                                                                                                                                                                                                                                                                                                                                                                                                                                                                                                                                                                                                                                                                                                                                                                                                                                                                                                                                                                                                                                                                                                                                                                                                                                                                                                                                                                                                                                                                                                                                                                                                                                                                                                                                                                                                                                                                    | Blank = No Options /SP10 = 10kV Surge Protection /8C = 8' Cord only 2' /8CP = 8' Cord, Straight Blade Plug 120V, NEMA 5-15P 3' /8CP2 = 8' Cord, Straight Blade Plug 277V, NEMA 7-15P 3' /8CPT = 8' Cord, Twistlock Plug 120V, NEMA L5-15P 3' /8CPT2 = 8' Cord, Twistlock Plug 277V, NEMA L7-15P 3' /8CPT4 = 8' Cord, Twistlock Plug 480V, NEMA L8-20P 3' |  |  |  |  |
| <sup>1</sup> For battery backup models with cord and plug dimming is not possible <sup>2</sup> For cord only (8C) models, a 5 conductor cable will be used to make dimming possible |                          |                                                         |                                                                                                                                    |                                                                                                                                                                           |                                                                                                                                                                                                                                                                                                                                                                                                                                                                                                                                                                                                                                                                                                                                                                                                                                                                                                                                                                                                                                                                                                                                                                                                                                                                                                                                                                                                                                                                                                                                                                                                                                                                                                                                                                                                                                                                                                                                                                                                                                                                                                                                |                                                                                                                                                                                                                                                                                                                                                          |  |  |  |  |
|                                                                                                                                                                                     | Length 4 -               | Length Wattage  4 - 315  4 = 4 ft 315 = 315W 360 = 360W | Length Wattage Color Temp  4 - 315 N  4 = 4 ft 315 = 315W Blank = 5000K Cool N = 4000K Neutral  1 For battery 2 For cord only (8C) | Length Wattage Color Temp Voltage  4 - 315 N  4 = 4 ft 315 = 315W Blank = 5000K Cool N = 4000K Neutral Neutral Plank = 120-277V, 0-10V Dimming /480 = 480V, 0-10V Dimming | Length Wattage Color Temp Voltage Control Options  4 - 315 N  Blank = 5000K Cool N = 4000K Neutral Neu | Length Wattage Color Temp Voltage Control Options Emergency Options    4                                                                                                                                                                                                                                                                                 |  |  |  |  |