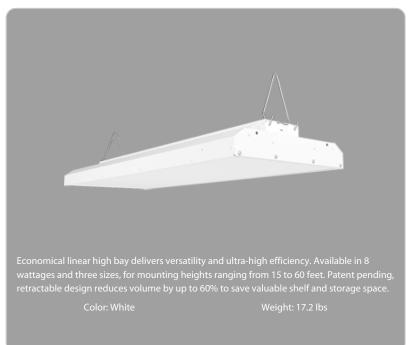

### **Features**

High efficiency. Low price. Ideal for industrial warehouse spaces 100,000 hour LED lifespan 5-Year, limited warranty

| Family | Length          | Wattage                                | Color Temp                                    | Voltage                                                             | Control Options                                                                                                                                                                                                                                                                                                                                                                                                                                                                                                                                                                                                                                                                                                                                                                                                                                                                                                                                                                                                                                                                                                                                                                                                                                                                                                                                                                                                                                                                                                                                                                                                                                                                                                                                                                                                                                                                                                                                                                                                                                                                                                                | Emergency Options                                             | Other Options                                                                                                                                                                                                                                                                                                                                                                                                               |
|--------|-----------------|----------------------------------------|-----------------------------------------------|---------------------------------------------------------------------|--------------------------------------------------------------------------------------------------------------------------------------------------------------------------------------------------------------------------------------------------------------------------------------------------------------------------------------------------------------------------------------------------------------------------------------------------------------------------------------------------------------------------------------------------------------------------------------------------------------------------------------------------------------------------------------------------------------------------------------------------------------------------------------------------------------------------------------------------------------------------------------------------------------------------------------------------------------------------------------------------------------------------------------------------------------------------------------------------------------------------------------------------------------------------------------------------------------------------------------------------------------------------------------------------------------------------------------------------------------------------------------------------------------------------------------------------------------------------------------------------------------------------------------------------------------------------------------------------------------------------------------------------------------------------------------------------------------------------------------------------------------------------------------------------------------------------------------------------------------------------------------------------------------------------------------------------------------------------------------------------------------------------------------------------------------------------------------------------------------------------------|---------------------------------------------------------------|-----------------------------------------------------------------------------------------------------------------------------------------------------------------------------------------------------------------------------------------------------------------------------------------------------------------------------------------------------------------------------------------------------------------------------|
| ARBAY  | 3 -             | 215                                    | N                                             |                                                                     |                                                                                                                                                                                                                                                                                                                                                                                                                                                                                                                                                                                                                                                                                                                                                                                                                                                                                                                                                                                                                                                                                                                                                                                                                                                                                                                                                                                                                                                                                                                                                                                                                                                                                                                                                                                                                                                                                                                                                                                                                                                                                                                                |                                                               | /8CPT2                                                                                                                                                                                                                                                                                                                                                                                                                      |
|        | <b>3</b> = 3 ft | <b>215</b> = 215W<br><b>275</b> = 275W | Blank = 5000K<br>Cool<br>N = 4000K<br>Neutral | Blank = 120-277V,<br>0-10V Dimming<br>/480 = 480V, 0-10V<br>Dimming | Blank = No Options /PIR = 120-277V, Passive Infrared Occupancy Sensor /LC = Lightcloud® Control /LCS = 120-277V, Lightcloud® Motion Sensor                                                                                                                                                                                                                                                                                                                                                                                                                                                                                                                                                                                                                                                                                                                                                                                                                                                                                                                                                                                                                                                                                                                                                                                                                                                                                                                                                                                                                                                                                                                                                                                                                                                                                                                                                                                                                                                                                                                                                                                     | Blank = No Options<br>/E2 = 120-277V,<br>Battery <sup>1</sup> | Blank = No Options  /SP10 = 10kV Surge Protection  /8C = 8' Cord only <sup>2</sup> /8CP = 8' Cord, Straight Blade  Plug 120V, NEMA 5-15P <sup>3</sup> /8CP2 = 8' Cord, Straight Blade  Plug 277V, NEMA 7-15P <sup>3</sup> /8CPT = 8' Cord, Twistlock Plug  120V, NEMA L5-15P <sup>3</sup> /8CPT2 = 8' Cord, Twistlock  Plug 277V, NEMA L7-15P <sup>3</sup> /8CPT4 = 8' Cord, Twistlock  Plug 480V, NEMA L8-20P <sup>3</sup> |
|        |                 |                                        |                                               | , ,                                                                 | cord and plug dimming is not processes to commend to commend to the commend of th |                                                               |                                                                                                                                                                                                                                                                                                                                                                                                                             |