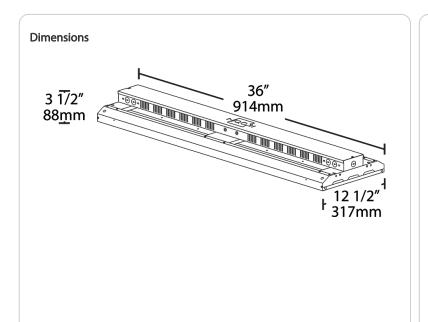

### Housing:

22 gauge die formed with white powder coat finish. Y Hooks included for easy chain or cable mounting.

### Mounting:

V hooks and optional pendant mounting. AEROBAY® comes with two 42" chains.