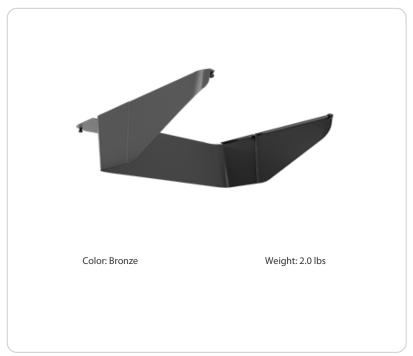

## Description:

ALED house side shield with 6 screws

#### **Compatible Products:**

ALED Extra Large Field Adjustable

## Dimensions (LxWxH):

23 1/4" x 18 3/4" x 6"