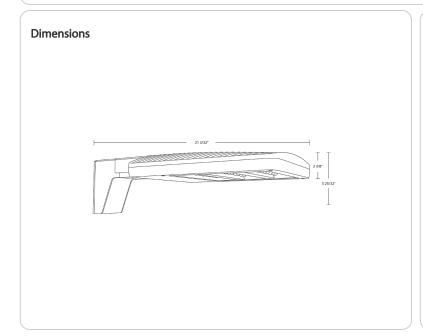

or

### Green Technology:

Mercury and UV free. RoHS-compliant components.

### Optical

# **BUG Rating:**

BUG Rating 60W: B1 U0 G1 BUG Rating 40W: B1 U0 G1

### Other

### Warranty:

RAB warrants that our LED products will be free from defects in materials and workmanship for a period of ten (10) years from the date of delivery to the end user, including coverage of light output, color stability, driver performance and fixture finish. RAB's warranty is subject to all terms and conditions found at rablighting.com/warranty.

### **Buy American Act Compliance:**

RAB values USA manufacturing! Upon request, RAB may be able to manufacture this product to be compliant with the Buy American Act (BAA). Please contact customer service to request a quote for the product to be made BAA compliant.



## **Features**

Wildlife-friendly amber light

0-10V dimmable standard

IP66 Rated

100,000-Hour LED lifespan

10-Year, No-Compromise Warranty



| Housing Size                                                 | Distribution                                                                         | Mounting                                                                                                                      | Wavelength                                                                                                                                                                            | Finish                                                                                                                                   | Voltage