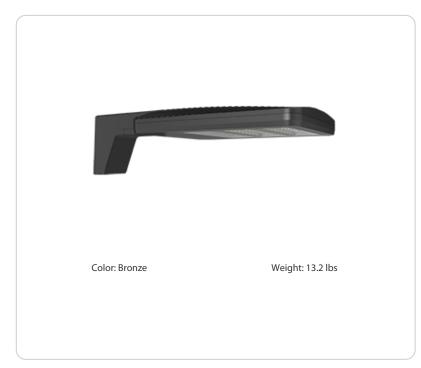

### Housing:

Die-cast aluminum

#### Mounting:

Universal mounting arm compatible for hole spacing patterns from 1" to 5 1/2" center to center. Round Pole Adaptor plate included as a standard. Easy slide and lock to mount fixture with ease.

#### Reflector:

Aluminum reflector with white polycarbonate