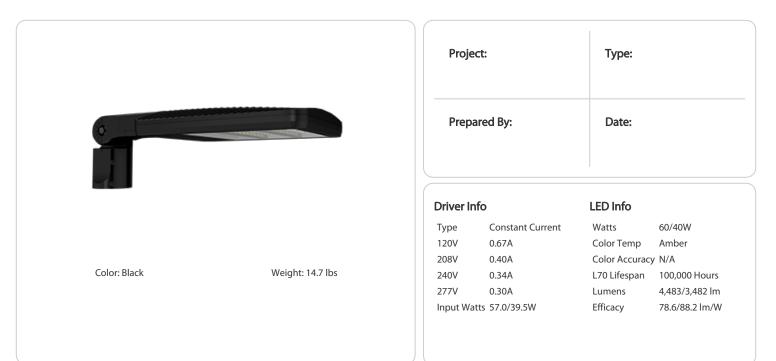

### Field Adjustable (Wattage):

Field adjustable light output in 2 discrete steps: Small Housing: 60W/40W (factory default 60W)

#### Driver:

40W: Constant Current, Class 2, 120-277V, 50/60 Hz, 120V: 0.34A, 208V: 0.20A, 240V: 0.17A, 277V: 0.15A

60W: Constant Current, Class 2, 120-277V, 50/60 Hz, 120V: 0.50A, 208V: 0.30A, 240V: 0.25A, 277V: 0.22A

80W: Constant Current, Class 2, 120-277V, 50/60 Hz, 120V: 0.67A, 208V: 0.40A, 240V: 0.34A, 277V: 0.30A

Ambient Temperature : Max Power Temp Rating: 40°C (104°F) Middle Power Temp Rating: 52°C (125°F) Low Power Temp Rating: 58°C (137°F)

Housing: Die-cast aluminum

Mounting: 2 3/8" slipfitter mount with stainless steel hardware