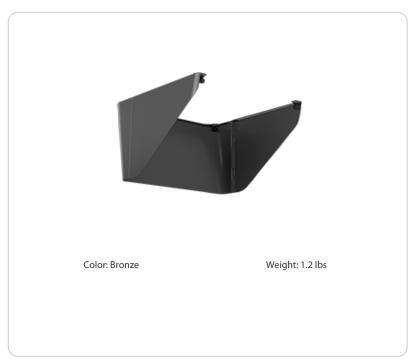

# Description:

ALED house side shield with 4 screws

#### **Compatible Products:**

ALED Medium Field Adjustable

# Dimensions (LxWxH):

12 3/16" x 12 14" x 6"