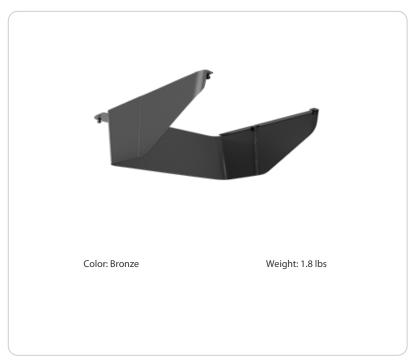

#### Description:

ALED house side shield with 6 screws

#### **Compatible Products:**

ALED Large Field Adjustable

# Dimensions (LxWxH):

19 1/4" x 17" x 6"