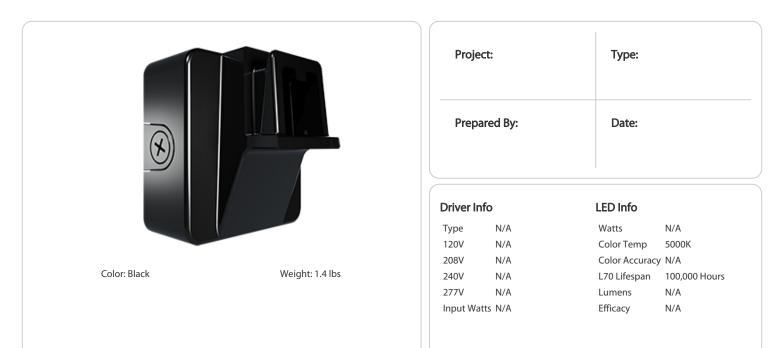

#### Performance

Description : Wall Mount

Compatible Products: A22

#### Construction

Finish:

Formulated for high durability and long-lasting color