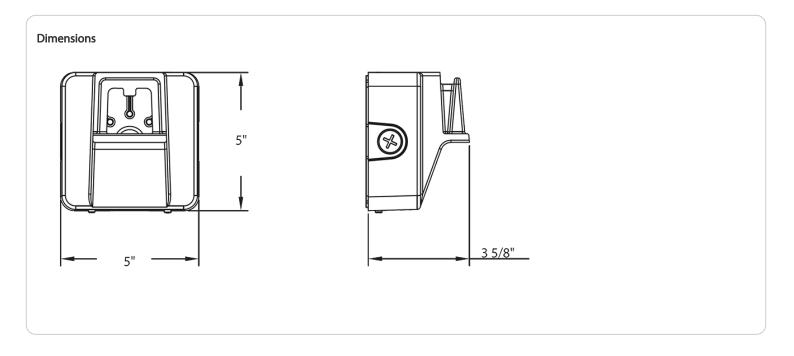

# A22WMB

# RAB



### **Technical Specifications**

#### Performance

Description : Wall Mount

Compatible Products: A22

#### Construction

Finish:

Formulated for high durability and long-lasting color

#### Compliance

#### Trade Agreements Act Compliant:

This product is a product of Cambodia and a "designated country" end product that complies with the Trade Agreements Act

#### Other

#### **Buy American Act Compliance:**

RAB values USA manufacturing! Upon request, RAB may be able to manufacture this product to be compliant with the Buy American Act (BAA). Please contact customer service to request a quote for the product to be made BAA compliant.

# A22WMB

RAB