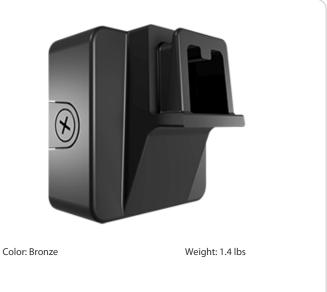

|   | Project:     | Туре: |
|---|--------------|-------|
|   | Prepared By: | Date: |
| / |              |       |

| Driver Info |     | LED Info       |               |
|-------------|-----|----------------|---------------|
| Туре        | N/A | Watts          | N/A           |
| 120V        | N/A | Color Temp     | 5000K         |
| 208V        | N/A | Color Accuracy | N/A           |
| 240V        | N/A | L70 Lifespan   | 100,000 Hours |
| 277V        | N/A | Lumens         | N/A           |
| Input Watts | N/A | Efficacy       | N/A           |
|             |     |                |               |
|             |     |                |               |

# **Technical Specifications**

### Performance

#### Description:

Wall Mount

## **Compatible Products:**

A22

## Construction