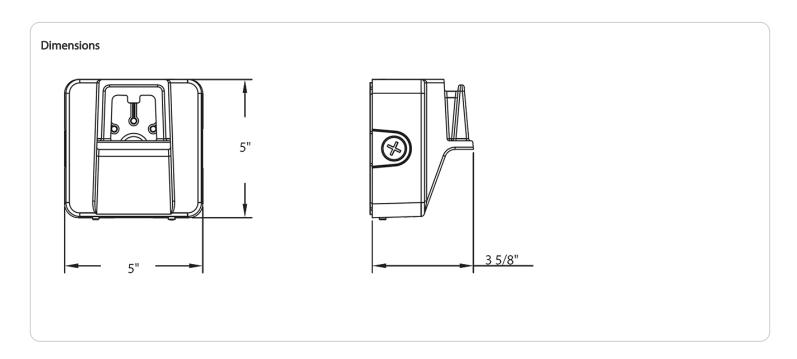

Efficacy       | N/A           |
|             |     |                |               |
|             |     |                |               |

# **Technical Specifications**

### Performance

#### Description:

Wall Mount

## **Compatible Products:**

A22

## Construction

#### Finish:

Formulated for high durability and long-lasting color

## Compliance

## **Trade Agreements Act Compliant:**

This product is a product of Cambodia and a "designated country" end product that complies with the Trade Agreements Act

## Other

## **Buy American Act Compliance:**

RAB values USA manufacturing! Upon request, RAB may be able to manufacture this product to be compliant with the Buy American Act (BAA). Please contact customer service to request a quote for the product to be made BAA compliant.