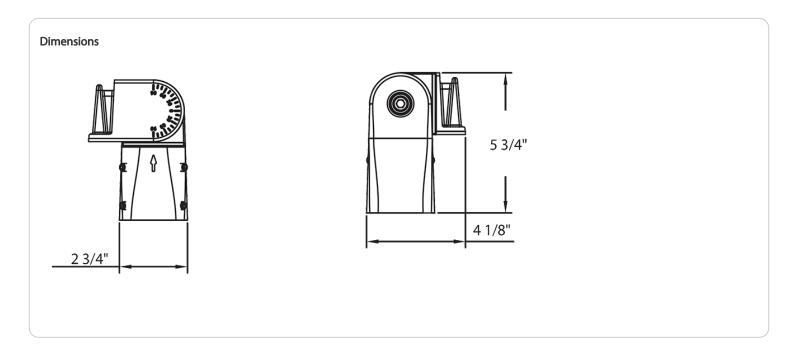

tts N/A | Efficacy N/A               |
|          |          |                            |
|          |          |                            |

# **Technical Specifications**

## Performance

## Description:

Slipfitter Mount

## **Compatible Products:**

A22

# Construction

#### Finish

Formulated for high durability and long-lasting color

# Compliance

# **Trade Agreements Act Compliant:**

This product is a product of Cambodia and a "designated country" end product that complies with the Trade Agreements Act

# Other

# **Buy American Act Compliance:**

RAB values USA manufacturing! Upon request, RAB may be able to manufacture this product to be compliant with the Buy American Act (BAA). Please contact customer service to request a quote for the product to be made BAA compliant.