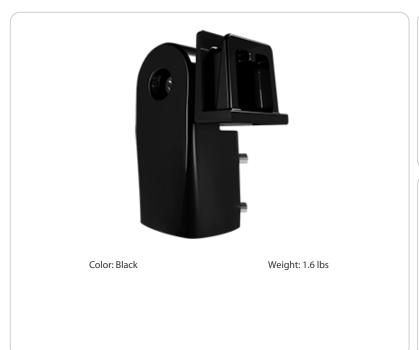

| Project:     | Туре: |
|--------------|-------|
| Prepared By: | Date: |

| Driver I | nfo      | LED Info                   |
|----------|----------|----------------------------|
| Type     | N/A      | Watts N/A                  |
| 120V     | N/A      | Color Temp 5000K           |
| 208V     | N/A      | Color Accuracy N/A         |
| 240V     | N/A      | L70 Lifespan 100,000 Hours |
| 277V     | N/A      | Lumens N/A                 |
| Input Wa | atts N/A | Efficacy N/A               |
|          |          |                            |
|          |          |                            |

# **Technical Specifications**

## Performance

## Description:

Slipfitter Mount

## **Compatible Products:**

A22

# Construction

#### Finish

Formulated for high durability and long-lasti