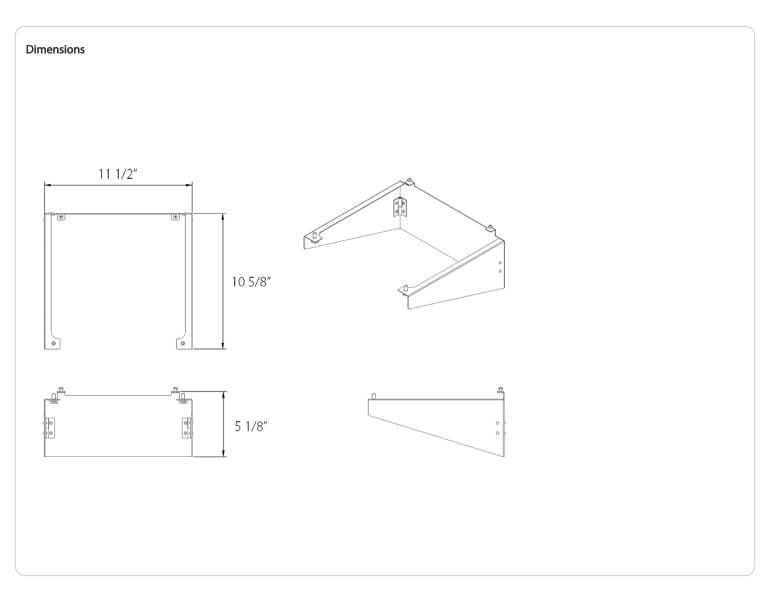

### Performance

**Description:** House side shield

#### Other

Compatibile Products: A22 150W & 200W