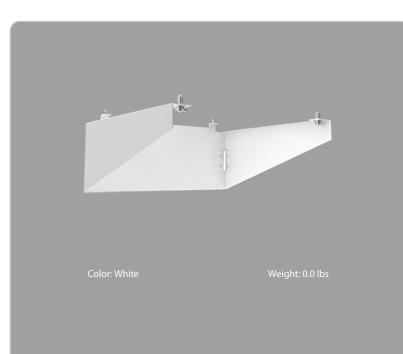

### Performance

**Description:** House side shield

#### Other

Compatibile Products: A22 150W & 200W