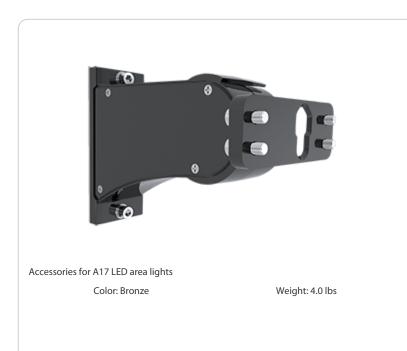

## Description:

Arealight A17 universal adjustable arm kit

#### Maximum Tilt:

The maximum tilt adjustment for the A17-ADJ-KIT is 30°, every 6° per gear

#### Construction

#### Finish:

Formulated for high durability and long-lasting color