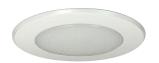

### Albalite Lens with Metal Trim and Bracket

| Туре        |  |  |
|-------------|--|--|
| Project     |  |  |
| Catalog No. |  |  |
| Notes       |  |  |

### **FEATURES**

**Trim:** High grade albalite lens attached to metal trim with a bracket. Bracket includes two socket positions for optimum light control and output.

**Mounting:** Trim includes two "V" torsion springs to mount trim securely to housing. Replacement "V" torsion springs are available (NRA-86).

## **Albalite Lens with Metal Trim and Bracket**

Catalog No.

NT-5022W = Albalite Lens with White Metal Trim and Bracket