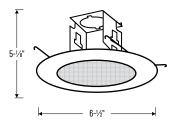

### PRODUCT IMAGES AND DIMENSIONS

# **Compatible Housings**

Catalog No.

NHIC-5010AT = 5" IC Air-Tight New Construction / 40W max NHRIC-5040AT = 5" IC Air-Tight Remodel / 40W max

Example: NT-5022W = 5" Albalite Lens with White Trim and Bracket