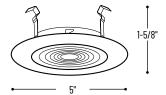

# PRODUCT IMAGES & DIMENSIONS

NS-23W

#### 4" Fresnel Lens with Metal Trim **Compatible Housings** Catalog No.

NS-23W = 4" Fresnel Lens with White Metal Trim

Catalog No.

NS-4010AT = Non-IC Air-Tight New Construction / 50W max NSIC-4010AT = IC Air-Tight New Construction / 50W max NSR-4040AT = Non-IC Air-Tight Remodel / 50W max NSRIC-4040AT = IC Air-Tight Remodel / 50W max