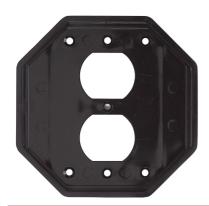

# Accessory - Double-Gang Duplex Insert

Item WP101

### **PRODUCT DESCRIPTION**

These inserts fit double-gang models of all plastic, extra-duty plastic and extra-duty die-cast models. Each insert package can be purchased separately. All weatherproof covers come with inserts, mounting screws, gasket, base and cover assembly.

## **FEATURES**

- ► Double-gang duplex
- ► Fits all double-gang models plastic or metal
- ► Purchase separately or included with WP5221C