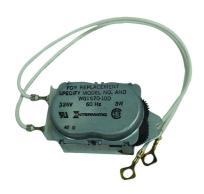

# Accessory - 125 VAC, 60 Hz Motor for T101, T103, T105

# Item WG1570-10D

### **TECHNICAL DATA**

| General                               |                                           |
|---------------------------------------|-------------------------------------------|
| Model Number                          | WG1570-10D                                |
| Description                           | 125 VAC, 60 Hz Motor for T101, T103, T105 |
| UPC Code                              | 078275020115                              |
| Brand                                 | Intermatic                                |
| Country of Origin (Intermatic)        | MEXICO                                    |
| Warranty Period                       | 1-Year limited                            |
|                                       |                                           |
| Electrical Specifications             |                                           |
| Input Voltage Range(s)                | 125 VAC, 60 Hz                            |
|                                       |                                           |
| Packaging                             |                                           |
| Unit Carton Dimensions (H x W x L) in | 3.063 x 1.438 x 2.25 in                   |
|                                       |                                           |
| Standards and Certifications          |                                           |

## ACCESSORIES

WG1570-10 Motor-125 V, 60 Hz w/Leads