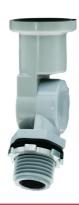

## Photocontrol - Swivel Arm Accessory for EK4136S, K4100 Series Stem Mount Photocontrols

Item K42-SW-A

## **TECHNICAL DATA**

| General                        |                                                                         |
|--------------------------------|-------------------------------------------------------------------------|
| Model Number                   | K42-SW-A                                                                |
| Description                    | Swivel Arm Accessory for EK4136S, K4100 Series Stem Mount Photocontrols |
| UPC Code                       | 078275124998                                                            |
| Brand                          | Intermatic                                                              |
| Country of Origin (Intermatic) | MEXICO                                                                  |
| Warranty Period                | 1-Year limited                                                          |