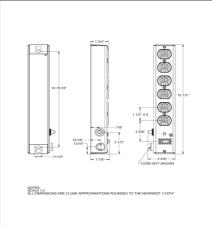

# TECHNICAL DATA

General

| General                             |                                                                                                                                    |
|-------------------------------------|------------------------------------------------------------------------------------------------------------------------------------|
| Model Number                        | IG112663                                                                                                                           |
| Description                         | Surge Protective Device, Point-of-use Strip, White, 3-Mode, 6 Outlets, 125 VAC, Type 3, Connected Equipment Warranty 5 yr \$10,000 |
| UPC Code                            | 078275124547                                                                                                                       |
| Brand                               | Intermatic                                                                                                                         |
| Country of Origin (Intermatic)      | MEXICO                                                                                                                             |
| Warranty Period                     | 5-Year limited                                                                                                                     |
| Connected Equipment Warranty Period | 5-Year                                                                                                                             |
|                                     |                                                                                                                                    |
| Control Specifications              |                                                                                                                                    |
| Surge Protection Type               | 3                                                                                                                                  |
| Has Illuminated ON/OFF Switch       | Yes                                                                                                                                |
|                                     |                                                                                                                                    |
| Mechanical Specifications           |                                                                                                                                    |
| Number of Outlets                   | 6                                                                                                                                  |
|                                     |                                                                                                                                    |
| Dimensions                          |                                                                                                                                    |
| Product Dimensions (H x W x D) in   | 1 7/8 x 1 7/8 x 12 1/2 in                                                                                                          |
| Cord Length (ft)                    | 6                                                                                                                                  |
| Cord Length (m)                     | 1.828                                                                                                                              |
|                                     |                                                                                                                                    |
| Material Specifications             |                                                                                                                                    |
| Color                               | White                                                                                                                              |
|                                     |                                                                                                                                    |