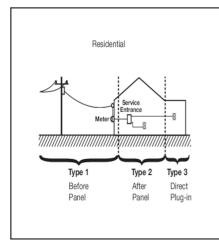

#### **PRODUCT DESCRIPTION**

Type 3 Point-of-Use Surge Protective Devices (SPD) are designed for heavy industrial use with 3 modes of surge protection (L-N, L-G, N-G). Features a 15 A resettable breaker and #14 AWG SJT power cord with molded plug. CSA certified to ANSI/UL 1449, 3rd Edition.

### **APPLICATIONS**

► Surge Protection