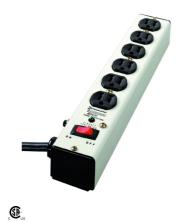

Surge Strip Protection Device - Surge Protective Device, Point-of-use Strip, White, 3-Mode, 6 Outlets, 125 VAC, Type 3, Connected Equipment Warranty 5 yr \$10,000

Item IG112663

## **FEATURES**

- ► Three Modes of protection
- ► Metal Oxide Varistor (MOV) surge protection technology
- ► 15 A resettable breaker
- ► #14 AWG SJT power cord with molded plug
- ► Six foot cord length with six outlets
- ► LED protection indicator
- ► Extruded aluminum housing
- ▶ White
- ► Illuminating ON/OFF Switch
- ► 5-year product warranty