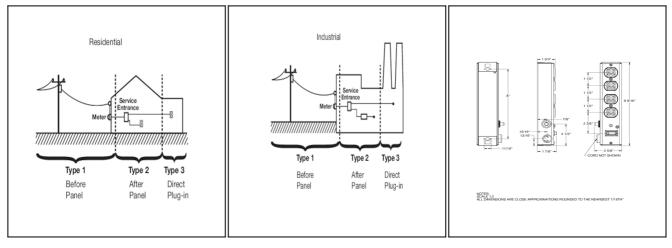

|
| Unit Carton Dimensions (H x W x L) in      | 3.25 x 5 x 10.75 in                 |
|                                            |                                     |
| Environmental Specifications               |                                     |
| Temperature (operation)                    | -4 °F to 104 °F / (-20 °C to 40 °C) |
|                                            |                                     |
| Standards and Certifications               |                                     |
| CSA Certification                          | cCSAus                              |
| UL Standard                                | Ansi/UL 1449 3rd Edition            |
| California Proposition 65                  | DEHP                                |



### DRAWINGS AND DIAGRAMS





### ACCESSORIES



24EG5133 Mounting Bracket Plate for Type 3 SPD Surge Strips