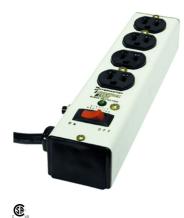

Surge Strip Protection Device - Surge Protective Device, Point-of-use strip, White, 3-Mode, 4 Outlets, 125 VAC, Type 3, Connected Equipment Warranty 5 yr \$10,000

Item IG112463

#### **PRODUCT DESCRIPTION**

Type 3 Point-of-Use Surge Protective Devices (SPD) are designed for heavy industrial use with 3 modes of surge protection (L-N, L-G, N-G). Features a 15 A resettable breaker and #14 AWG SJT power cord with molded plug. CSA certified to ANSI/UL 1449, 3rd Edition.

# FEATURES

- ► Three Modes of protection
- ► Metal Oxide Varistor (MOV) surge protection technology
- ► 15 A resettable breaker
- #14 AWG SJT power cord with molded plug
- Six foot cord length with four outlets
- LED protection indicator
- Extruded aluminum housing
- White
- Illuminating ON/OFF Switch
- ► 5-year product warranty