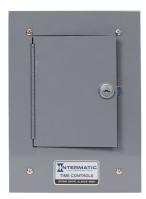

# Enclosure - Case-Indoor, Type 1 Metal, Gray

#### **PRODUCT DESCRIPTION**

These enclosures are great for concealing the controls in the wall to provide a finished, flush appearance. Enclosures are made of heavy-duty steel and also include a locking mechanism to prevent unauthorized access to the controls.

## **FEATURES**

- ► Heavy-duty construction with hinged door
- ► Lockable door with key
- ► Various mounting holes